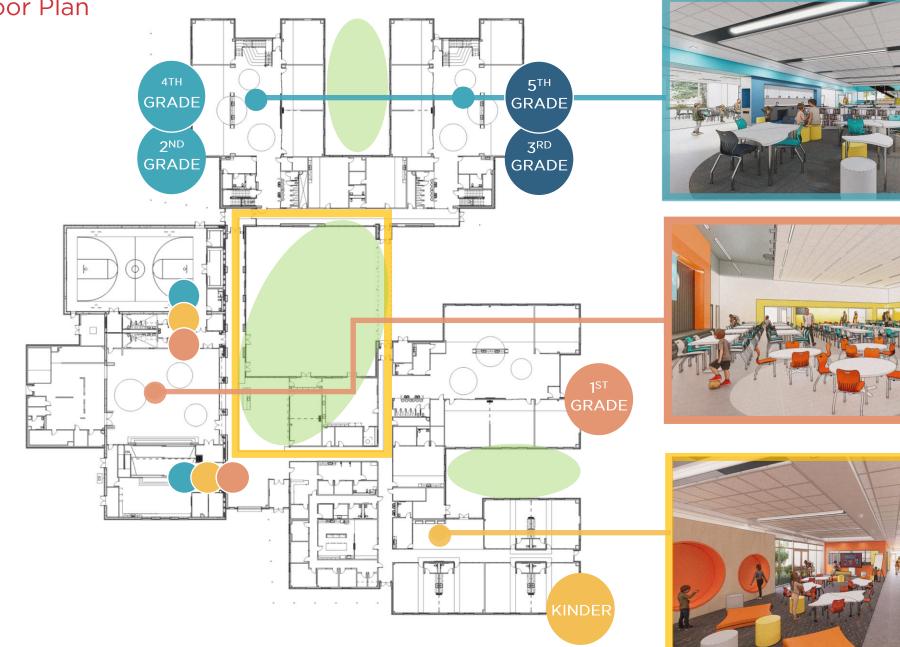

N CARROLLTON, TEXAS.

#### Sheffield Elementary School Site Plan







--- OUTDOOR LEARNING / PLAY

### Sheffield Elementary School Traffic Flow





- PARENT ENTRANCE ON TIMBERGLEN ROAD

- BUS ENTRANCE ON TIMBER OAKS DRIVE
- NO TRAFFIC ON KELLY BULLIVARD
- ALL TRAFFIC WILL EXIT ONTO TIMBER OAKS DRIVE

PARENT DROP OFF / PICK UP

BUS DROP OFF / PICK UP

TIMBERGLEN

# Sheffield Elementary School

Staging Plan - Construction



(cfb LPA

- PRIMARY CONSTRUCTION ENTRANCE TO BE LOCATED AT EXISTING SCHOOL EXIT.

- LAYDOWN / FLEXBASE WITH FABRIC
- JOBSITE FENCING FOR SECURITY / SAFETY
  - JOBSITE TRAILOR



ROCK CONSTRUCTION ENTRANCE



## **Overall Project Schedule**

Design/CDs: September 2019-May 2020 Bidding/Permitting: May 2020-October 2020 Construction: October 2020-May 2022





















### PLEASE SUBMIT YOUR QUESTIONS AND COMMENTS TO:

972-968-6100 <u>cfbinfo@cfbisd.edu</u>

CFBBOND.COM