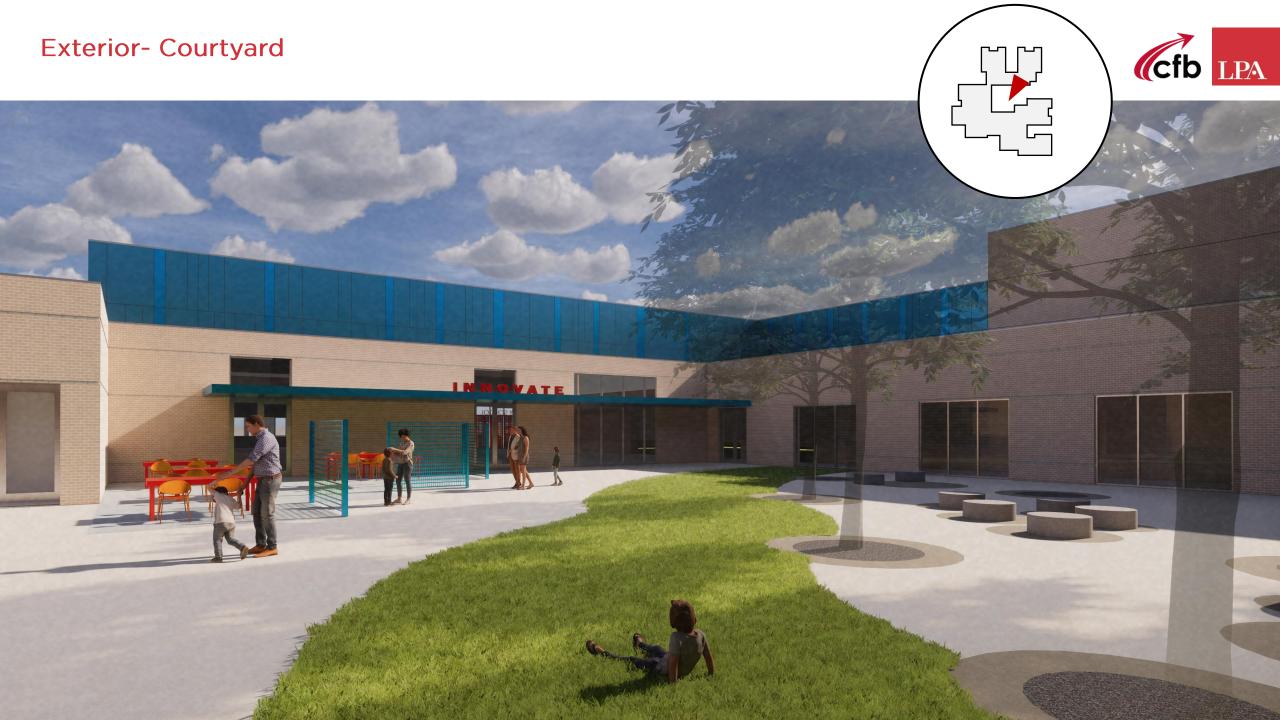

Carrollton-Farmers Branch ISD Sheffield Elementary school

BETTE

A CTHEN LEGAN

LPA

Sheffield Elementary School

NEAR THE INTERSECTION OF PRESIDENT GEORGE BUSH TURNPIKE AND FRANKFORD ROAD IN CARROLLTON, TEXAS.