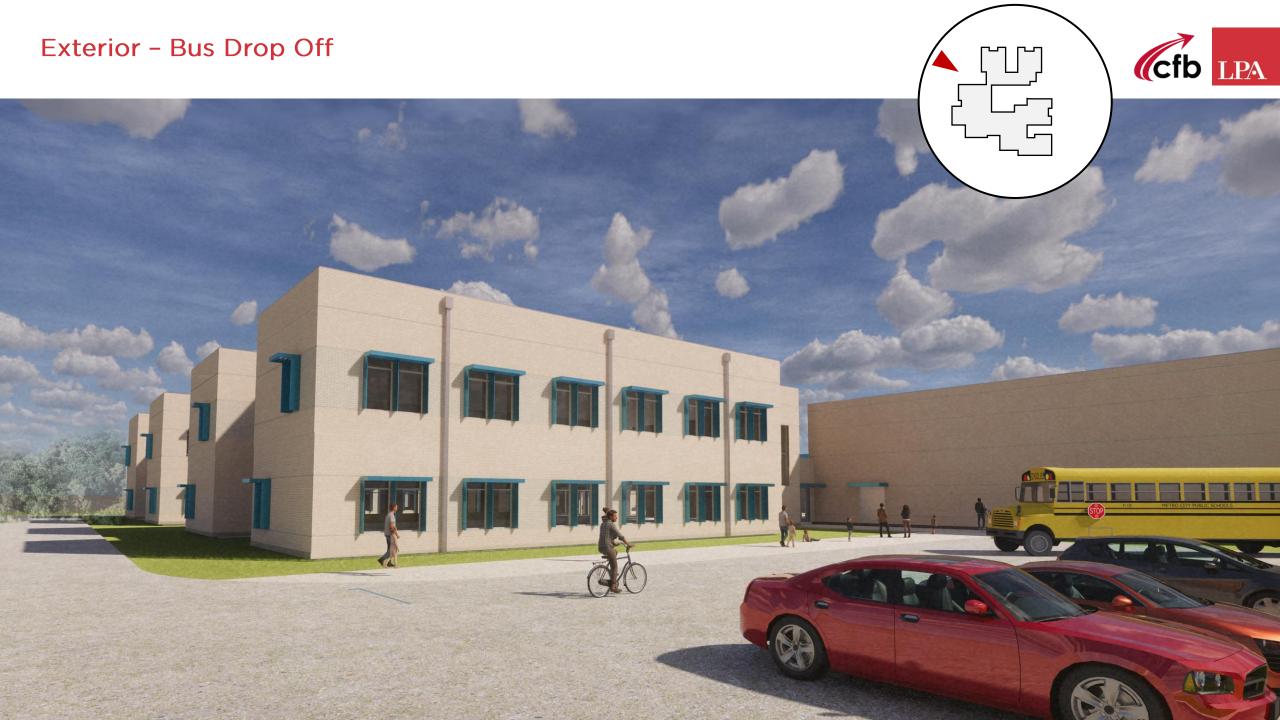

AD IN CARROLLTON, TEXAS.

#### Sheffield Elementary School Site Plan







--- OUTDOOR LEARNING / PLAY

### Sheffield Elementary School Traffic Flow





- PARENT ENTRANCE ON TIMBERGLEN ROAD

- BUS ENTRANCE ON TIMBER OAKS DRIVE
- NO TRAFFIC ON KELLY BULLIVARD
- ALL TRAFFIC WILL EXIT ONTO TIMBER OAKS DRIVE

PARENT DROP OFF / PICK UP

BUS DROP OFF / PICK UP

TIMBERGLEN

# Sheffield Elementary School

Staging Plan - Construction



(cfb LPA

- PRIMARY CONSTRUCTION ENTRANCE TO BE LOCATED AT EXISTING SCHOOL EXIT.

- LAYDOWN / FLEXBASE WITH FABRIC
- JOBSITE FENCING FOR SECURITY / SAFETY
  - JOBSITE TRAILOR



ROCK CONSTRUCTION ENTRANCE



## **Overall Project Schedule**

Design/CDs: September 2019-May 2020 Bidding/Permitting: May 2020-October 2020 Construction: October 2020-May 2022





















### PLEASE SUBMIT YOUR QUESTIONS AND COMMENTS TO:

972-968-6100 <u>cfbinfo@cfbisd.edu</u>

CFBBOND.COM