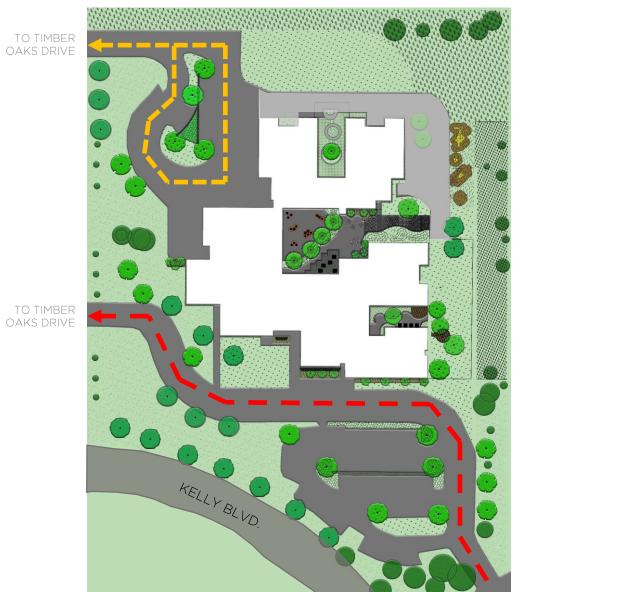

### Sheffield Elementary School Traffic Flow

- PARENT ENTRANCE ON TIMBERGLEN ROAD

- BUS ENTRANCE ON TIMBER OAKS DRIVE
- NO TRAFFIC ON KELLY BULLIVARD
- ALL TRAFFIC WILL EXIT ONTO TIMBER OAKS DRIVE

PARENT DROP OFF / PICK UP

BUS DROP OFF / PICK UP

TIMBERGLEN