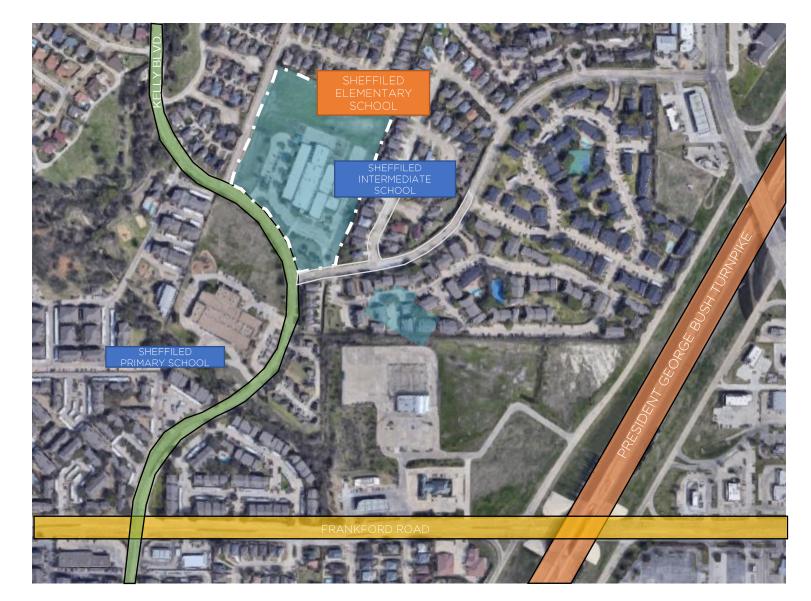

Carrollton-Farmers Branch ISD Sheffield Elementary school

BETTE

A CTHEN LEGAN

LPA

Sheffield Elementary School

NEAR THE INTERSECTION OF PRESIDENT GEORGE BUSH TURNPIKE AND FRANKFORD ROAD IN CARROLLTON, TEXAS.