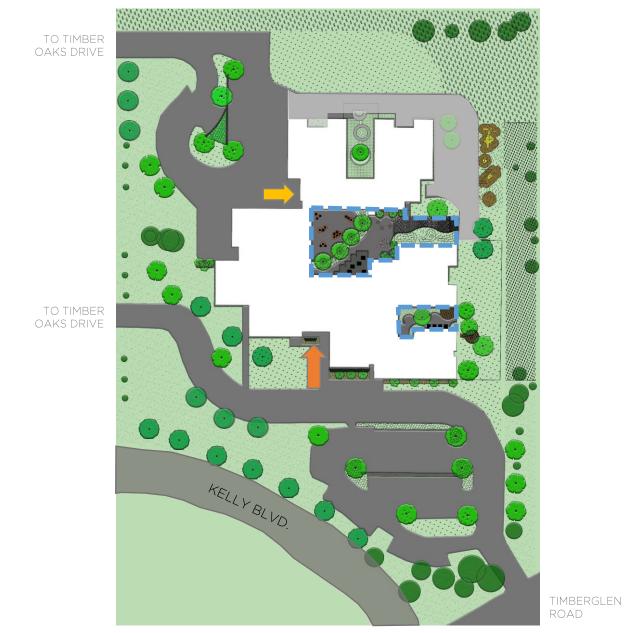

Carrollton-Farmers Branch ISD Sheffield Elementary school

BETTE

A CTHEN LEGAN

LPA

Sheffield Elementary School





NEAR THE INTERSECTION OF PRESIDENT GEORGE BUSH TURNPIKE AND FRANKFORD ROAD IN CARROLLTON, TEXAS.

#### Sheffield Elementary School Site Plan







--- OUTDOOR LEARNING / PLAY

### Sheffield Elementary School Traffic Flow





- PARENT ENTRANCE ON TIMBERGLEN ROAD

- BUS ENTRANCE ON TIMBER OAKS DRIVE
- NO TRAFFIC ON KELLY BULLIVARD
- ALL TRAFFIC WILL EXIT ONTO TIMBER OAKS DRIVE

PARENT DROP OFF / PICK UP

BUS DROP OFF / PICK UP

TIMBERGLEN

# Sheffield Elementary School

Staging Plan - Construction



(cfb LPA

- PRIMARY CONSTRUCTION ENTRANCE TO BE LOCATED AT EXISTING SCHOOL EXIT.

- LAYDOWN / FLEXBASE WITH FABRIC
- JOBSITE FENCING FOR SECURITY / SAFETY
  - JOBSITE TRAILOR



ROCK CONSTRUCTION ENTRANCE



## **Overall Project Schedule**

Design/CDs: September 2019-May 2020 Bidding/Permitting: May 2020-October 2020 Construction: October 2020-May 2022





















### PLEASE SUBMIT YOUR QUESTIONS AND COMMENTS TO:

972-968-610