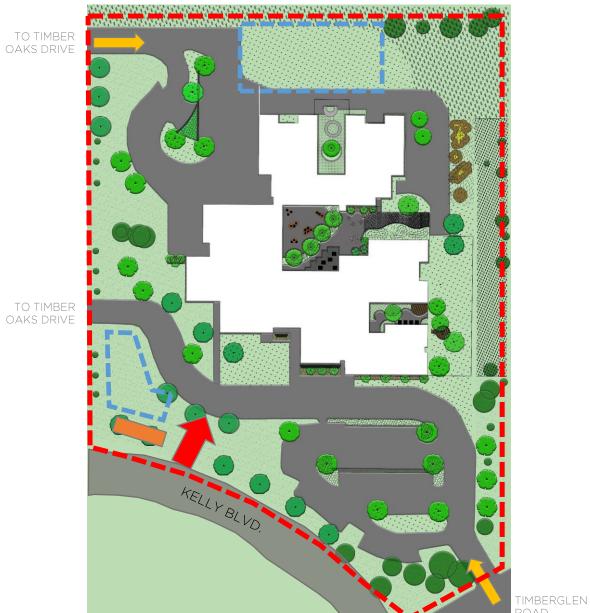

# Sheffield Elementary School

Staging Plan - Construction

(cfb LPA

- PRIMARY CONSTRUCTION ENTRANCE TO BE LOCATED AT EXISTING SCHOOL EXIT.

- LAYDOWN / FLEXBASE WITH FABRIC
- JOBSITE FENCING FOR SECURITY / SAFETY
  - JOBSITE TRAILOR

ROCK CONSTRUCTION ENTRANCE