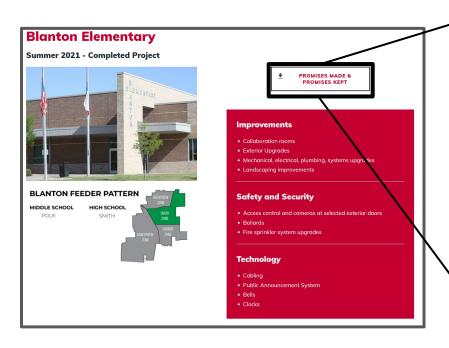

### **Blanton Elementary**

Summer 2021 - Completed Project

### BLANTON FEEDER PATTERN MIDDLE SCHOOL HIGH SCHOOL

POLK

PROMISES MADE & PROMISES KEPT

#### **Improvements**

- Collaboration rooms
   Exterior Upgrades
- Mechanical, electrical, plumbing, systems upgrades
- Landscaping improvements

#### Safety and Security

- Access control and cameras at selected exterior doors
- Bollards
- Fire sprinkler system upgrades

#### Technology

- Cabling
- Public Announcement System
- Bells
- Clocks

BOND PLANNING COMMITTEE