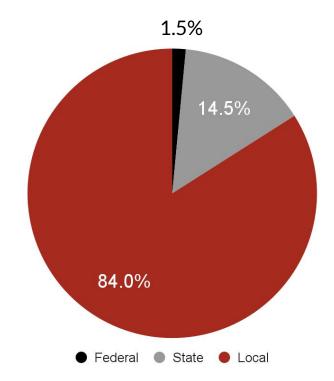

**2018** Bond

• 350.9 MM

Contracted

• 301.9 MM

86% of the bond is contracted

### 2018 BOND HIGHLIGHTS - Systems

- 40% = Sheffield, Perry, Field, and Stadium
- 42% = Systems, security, tech-infra, site, and exterior (roofs)
- 18% = CTE, Fine Arts,
  Auditoriums, Collaboration
  Spaces and Finishes BOND PLANNING
  COMMITTEE