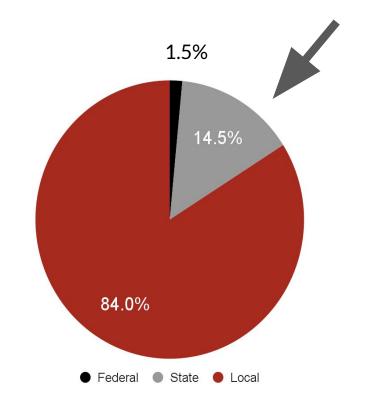

**2018** Bond

• 350.9 MM

Contracted

• 301.9 MM

86% of the bond is contracted

### 2018 BOND HIGHLIGHTS - Systems

- 40% = Sheffield, Perry, Field, and Stadium
- 42% = Systems, security, tech-infra, site, and exterior (roofs)
- 18% = CTE, Fine Arts,
  Auditoriums, Collaboration
  Spaces and Finishes BOND PLANNING
  COMMITTEE