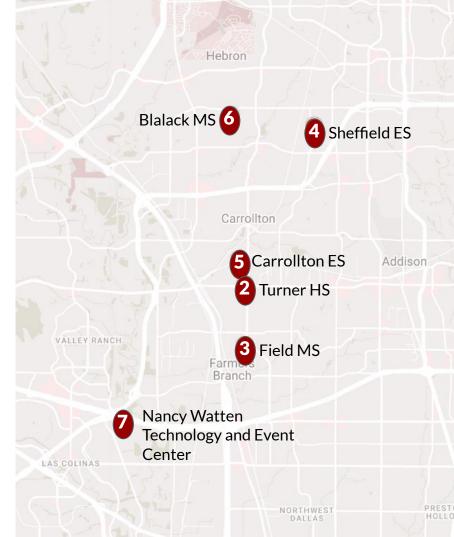

#### Meeting #1 \*

- 6:00 PM 8:00 PM Nancy Watten Center (455 E La
- Villita Blvd, Irving, TX 75039)

#### Meeting #2 .

- 0 6:00 PM 8:00 PM R. L. Turner High School (1600 S
- Josey Ln, Carrollton, TX 75006)

Read More