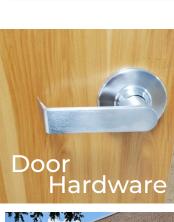

### Safety and Security

- Access Control
- Video Intercom
- New Camera System with Upgrade Interior & Exterior Devices
- Classroom Door Hardware
- Intrusion
- Fire Sprinkler System Upgrades