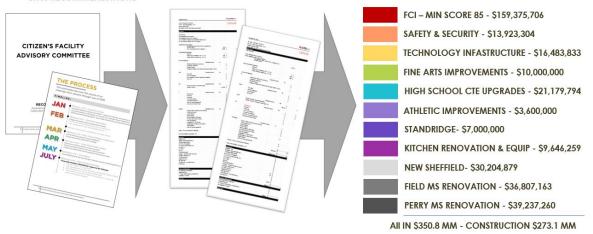

### 2018 BOND HIGHLIGHTS - Project Summary

|    |          | Project                   | Construction<br>Estimate | 2018 Bond<br>Budget     | Design Start   | Const. Start                 | Description                                                                                                                                                                                                                                                                                                                                                    |
|----|----------|---------------------------|--------------------------|-------------------------|----------------|------------------------------|----------------------------------------------------------------------------------------------------------------------------------------------------------------------------------------------------------------------------------------------------------------------------------------------------------------------------------------------------------------|
| 1  | ~        | ES - McWhorter*           | \$3.74 MM                | \$4.03 MM               | Complete       | May 2020 to August 2020      | Secutify & Technology: Entry Secutify, Access Control. Cabling & WFF Upgrades, Cameras, PA/ Bell/Clock, Security Alarm.<br>Infrastructure: Roof, Mechanical, RTU Install only (Excludes Units), Fire Alarm, Common Area Finish Upgrades<br>Minor Associated Mechanical, Electrical, Plymbing, & Sile Improvements                                              |
| 2  | 1        | EM - New Sheffield        | \$23.34 MM               | \$30.66 MM              | Design 2019    | October 2020 to October 2022 | $New \ Construction \ of \ Elementary \ school \ for \ 750 \ students \ serving \ grades \ K \ through \ 5th, \ located \ on \ the \ Sheffield \ Intermediate \ site$                                                                                                                                                                                          |
| 3  | 1        | MS - Vivian Field         | \$28.83 MM               | \$36.59 MM              | Complete       | May 2020 to August 2021      | 20 year renovation                                                                                                                                                                                                                                                                                                                                             |
| 4  | ×        | HS - Turner               | \$30.09 MM               | \$36.9 MM               | Complete       | May 2020 to August 2021      | Security & Technology: Entry Security, Access Control, Cabling & WiFi Upgrades, Cameras, PA/ Bell/Clock, Security Alarm Infrastructure: Roof, Mechanical, RTI Install only (Excludes Units), Fire Alarm, Common Area Finish Upgrades CIE Renovalition and Interior updates                                                                                     |
| 5  | 1        | 2020 HVAC Purchase        | \$3.62 MM                | \$3.62 MM               | Complete       | Summer 2020                  | HVAC units for: McWhorter, Sheffield, Field, and Turner                                                                                                                                                                                                                                                                                                        |
| 6  |          |                           | \$89.62 MM               | \$111.81 MM             |                |                              |                                                                                                                                                                                                                                                                                                                                                                |
| 7  |          |                           |                          |                         |                |                              |                                                                                                                                                                                                                                                                                                                                                                |
| 8  | V        | Standridge/Natatoriu<br>m | \$6.1 MM                 | \$10.5 MM               | Design 2020-21 | July 2021 to October 2022    | $Design \ includes: Security \ and \ Technology; \ bleachers, sound \ system, lighting, \ and \ locker \ room* \ Expand \ on \ structure$                                                                                                                                                                                                                      |
| 9  | 1        | HS - Smith                | \$22.32 MM               | \$29.35 MM              | Design 2020    | May 2021 to August 2022      | Security & Technology: Entry Security, Access Control. Cabling & WiFl Upgrades, Cameras, PA/ Bell/Clock, Security Alarm Infrastructure: Roof, Mechanical, RTU Install only (Excludes Units), Fire Alarm, Common Area Finish Upgrades CIE Renovation and Interior updates                                                                                       |
|    | 1        | MS - Perry                | \$30.28 MM               | \$38.55 MM              | Design 2020    | May 2021 to August 2022      | 20 year renovation                                                                                                                                                                                                                                                                                                                                             |
|    | 4        | ES - Tier 1               | \$14.12 MM               | \$18.95 MM              | Design 2020    | May 2021 to August 2021      | Good, LA Viliita, and Los Colinas - Security & Technology Blanton & Thompson - Infrastructure: Mechanical, RTU Install only (Excludes Units), Fire Alarm, Common Area Finish Upgrades Freeman, and Kriverchase: Some as above, plus Roof                                                                                                                       |
|    | 1        | ES - Marquee              | \$1.31 MM                | \$1.31 MM               | Design 2020    | August 2021 to December 2022 | 19 locations, includes McWhorter and Sheffield so that controls and appearance is cohesive across the district                                                                                                                                                                                                                                                 |
| 13 | <i>,</i> | HS - Ranch & Creek        | \$27.38 MM               | \$36.8 MM               | Design 2020    | May 2021 to August 2022      | Creekview and Ranchview: Security & Technology; Entity Security, Access Control, Cabling & WiFl Upgrades, Cameras, PA/ Bell/Clock, Security Alarm Infrastructure; Roof, Mechanical, RTU Install only (Excludes Units), Fire Alarm, Common Area Finish Upgrades Minor Associated Mechanical, Electrical, Plumbing, & Site Improvements CTE and Minor Renovation |
| 14 | 1        | 2021 HVAC Package         | \$8.58 MM                | \$8,58 MM               | Complete       | Summer 2021 & 2022           | HVAC units for: Blanton, Thompson, Freeman, Riverchase, Perry, Smith, Ranchview, and Creekview                                                                                                                                                                                                                                                                 |
|    |          |                           | \$103.99 MM              | \$133.53 MM             |                |                              |                                                                                                                                                                                                                                                                                                                                                                |
|    |          |                           |                          |                         |                |                              |                                                                                                                                                                                                                                                                                                                                                                |
| 17 | 1        | ES - Tier 2               | \$14.63 MM               | \$19.28 MM              | Design 2021    | May 2022 to Aug 2022         | Entry Security, Access Control, Cabling & WiFi Upgrades, Cameras, PA/ Bell/Clock, Security Alarm, with minor interior updates: Dav Kent, McKamy, Rainwater, Stark (HVAC), and Blair (HVAC & Roof)                                                                                                                                                              |
| 18 |          | MS - Package              | \$24.99 MM               | \$32.03 MM              | Design 2021    | May 2022 to Aug 2022         | Entry Security, Access Control, Cabling & WiFl Upgrades, Cameras, PA/ Bell/Clock, Security Alarm, with minor interior updates: Blalack, Bush (roof), Long (track), and Polk (HVAC)                                                                                                                                                                             |
| 19 |          | MS - Marquee              | \$.32 MM                 | \$.32 MM                | Design 2021    | May 2022 to Jan 2023         | 6 locations, includes Field and Perry so that controls and appearance is cohesive across the district                                                                                                                                                                                                                                                          |
| 20 | V        | 2022 HVAC Package         | \$3.38 MM                | \$3.38 MM               | Design 2021    | Summer 2022                  | HVAC units for; Stark, Blair, and Polk                                                                                                                                                                                                                                                                                                                         |
| 21 |          |                           | \$43.32 MM               | \$55.01 MM              |                |                              |                                                                                                                                                                                                                                                                                                                                                                |
| 23 | ~        | ES - Tier 3               | \$16.92 MM               | \$21.89 MM              | Design 2022    | May 2023 to Aug 2023         | Entry Security, Access Control, Cabling & WiFl Upgrades, Cameras, PA/ Bell/Clock, Security Alarm, with minor interior updates: Country Place, Furneaux, McCoy, and Rosemeade                                                                                                                                                                                   |
| 24 | V        | ES - Tier 4               | \$12.44 MM               | \$16.04 MM              | Design 2022    | May 2023 to Aug 2023         | Entry Security, Access Control, Cabling & WiFi Upgrades, Cameras, PA/ Bell/Clock, Security Alarm, with minor interior updates: Carrollton, Central, and Farmers Branch                                                                                                                                                                                         |
| 25 |          |                           | \$29.36 MM               | \$37.94 MM              |                |                              |                                                                                                                                                                                                                                                                                                                                                                |
|    |          |                           |                          |                         |                |                              |                                                                                                                                                                                                                                                                                                                                                                |
| 27 | ×        | Contingency               | \$.42 MM<br>\$272.82 MM  | \$2.11 MM<br>\$350.9 MM |                |                              |                                                                                                                                                                                                                                                                                                                                                                |

**2018** Bond

• 350.9 MM

Contracted

• 301.9 MM

86% of the bond is contracted

### 2018 BOND HIGHLIGHTS - Systems

- 40% = Sheffield, Perry, Field, and Stadium
- 42% = Systems, security, tech-infra, site, and exterior (roofs)
- 18% = CTE, Fine Arts,
  Auditoriums, Collaboration
  Spaces and Finishes BOND PLANNING
  COMMITTEE

### 2018 BOND HIGHLIGHTS - Systems

- 71% = Mechanical, Roofing, Lighting, Plumbing, Tech-Infra
- 29% = CTE, Fine Arts,
   Auditoriums, Collaboration spaces, finishes

<sup>\*</sup> Based on construction estimate and excludes Field, Perry, Sheffield, and Stadium