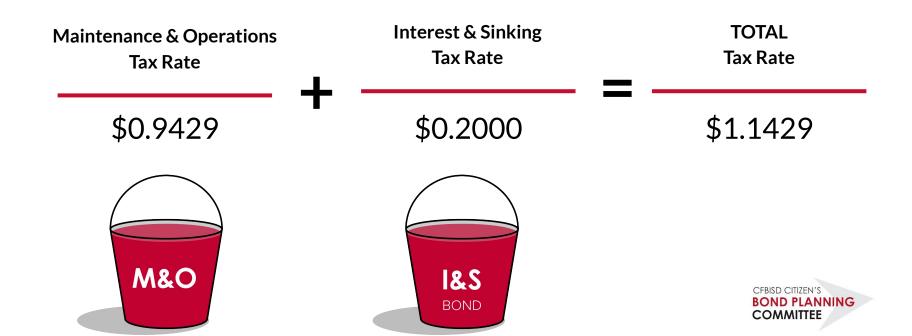

#### **ABOUT SCHOOL TAXES**

Public school taxes involve two figures, which divide the school district budget into two "buckets."

The first bucket is the Maintenance and Operations budget (M&O), which funds daily costs and recurring or consumable expenditures such as teacher and staff salaries, supplies, food and utilities. Approximately 82% of CFBISD's M&O budget goes to teacher and staff salaries.

The second bucket is the Interest and Sinking Fund (&S), also known as Debt Service, and that is used to repay debt for capital improvements approved by voters through bond elections. Proceeds from a bond issue can be used

TOTAL TAX RATE: \$1.1429 per \$100 of assessed property value

for the construction and renovation of facilities, the acquisition of land and the purchase of capital items such as equipment, technology and transportation. By law, I&S funds cannot be used to pay M&O expenses, which means that voter-approved bonds cannot be used to increase teacher salaries or pay rising coasts for utilities and services.