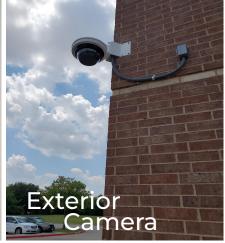

### Safety and Security

- Access Control
- Video Intercom
- New Camera System with Upgrade Interior & Exterior Devices
- Classroom Door Hardware
- Intrusion
- Fire Sprinkler System Upgrades