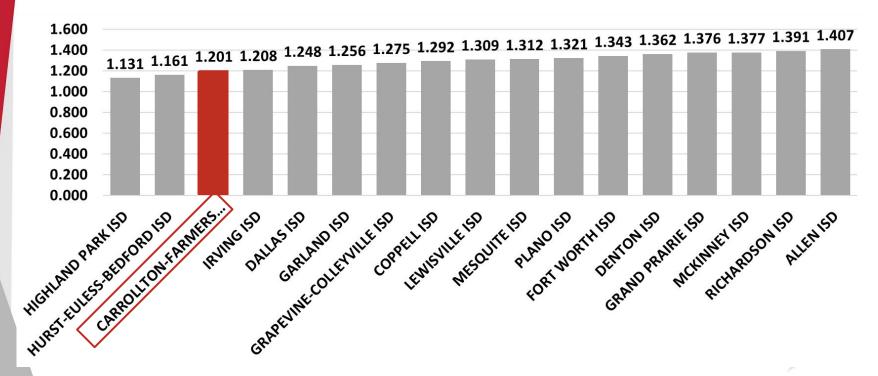

f) 82%
- Bus repairs, maintenance and fuel
- School supplies and materials
- Utilities (electricity, water, gas)
- Software, computers, etc.



For the average citizen, this is similar to:

- → House repairs
- Car fuel
- → Routine services
- → Groceries
- → Cleaning supplies
- → Utilities



# INTEREST & SINKING (I&S) TAX RATE

Funds debt repayment for "big ticket" items:

- New building construction
- Existing building renovations
- Land purchases
- Program-specific equipment
- Technology Infrastructure

For the average citizen, this is similar to:

- → New home purchase
- → House renovations
- → Land for a home





#### **CURRENT TAX RATE 2022-2023 Fiscal School Year**



#### **5 YEAR TAX RATE HISTORY**



#### CFBISD COMPARED TO SURROUNDING DISTRICTS

#### 2021 Total Tax Rates Shown



CFBISD has the 3rd lowest total tax rate compared to these surrounding districts.

# Innovation and Instruction



#### **VISION FOR INNOVATION & INSTRUCTION**

#### **Mission Statement:**

The Mission of CFBISD, a diverse community of global learners, is to empower scholars to acquire lifelong knowledge, skills, and values that prepare them to compete in the world marketplace while contributing to their community.

#### **Vision Statement:**

CFBISD will be an exceptional learning community where all graduates impact and excel in a complex, interconnected, and ever-changing world.



#### VISION FOR INNOVATION & INSTRUCTION

#### **CFBISD BELIEVES IN...**

- Excellence in ALL learning opportunities
- Respecting differences by embracing diversity
- A growth mindset for students, faculty,