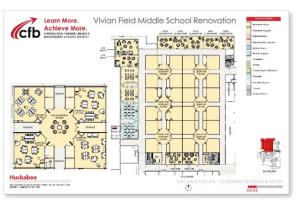

### 2018 BOND HIGHLIGHTS - Project Summary

|    |          | Project                   | Construction<br>Estimate | 2018 Bond<br>Budget     | Design Start   | Const. Start                 | Description                                                                                                                                                                                                                                                                                                                                                    |
|----|----------|---------------------------|--------------------------|-------------------------|----------------|------------------------------|----------------------------------------------------------------------------------------------------------------------------------------------------------------------------------------------------------------------------------------------------------------------------------------------------------------------------------------------------------------|
| 1  | ~        | ES - McWhorter*           | \$3.74 MM                | \$4.03 MM               | Complete       | May 2020 to August 2020      | Secutify & Technology: Entry Secutify, Access Control. Cabling & WFF Upgrades, Cameras, PA/ Bell/Clock, Security Alarm.<br>Infrastructure: Roof, Mechanical, RTU Install only (Excludes Units), Fire Alarm, Common Area Finish Upgrades<br>Minor Associated Mechanical, Electrical, Plymbing, & Sile Improvements                                              |
| 2  | 1        | EM - New Sheffield        | \$23.34 MM               | \$30.66 MM              | Design 2019    | October 2020 to October 2022 | $New \ Construction \ of \ Elementary \ school \ for \ 750 \ students \ serving \ grades \ K \ through \ 5th, \ located \ on \ the \ Sheffield \ Intermediate \ site$                                                                                                                                                                                          |
| 3  | 1        | MS - Vivian Field         | \$28.83 MM               | \$36.59 MM              | Complete       | May 2020 to August 2021      | 20 year renovation                                                                                                                                                                                                                                                                                                                                             |
| 4  | ×        | HS - Turner               | \$30.09 MM               | \$36.9 MM               | Complete       | May 2020 to August 2021      | Security & Technology: Entry Security, Access Control, Cabling & WiFi Upgrades, Cameras, PA/ Bell/Clock, Security Alarm Infrastructure: Roof, Mechanical, RTI Install only (Excludes Units), Fire Alarm, Common Area Finish Upgrades CIE Renovalition and Interior updates                                                                                     |
| 5  | 1        | 2020 HVAC Purchase        | \$3.62 MM                | \$3.62 MM               | Complete       | Summer 2020                  | HVAC units for: McWhorter, Sheffield, Field, and Turner                                                                                                                                                                                                                                                                                                        |
| 6  |          |                           | \$89.62 MM               | \$111.81 MM             |                |                              |                                                                                                                                                                                                                                                                                                                                                                |
| 7  |          |                           |                          |                         |                |                              |                                                                                                                                                                                                                                                                                                                                                                |
| 8  | V        | Standridge/Natatoriu<br>m | \$6.1 MM                 | \$10.5 MM               | Design 2020-21 | July 2021 to October 2022    | $Design \ includes: Security \ and \ Technology; \ bleachers, sound \ system, lighting, \ and \ locker \ room* \ Expand \ on \ structure$                                                                                                                                                                                                                      |
| 9  | 1        | HS - Smith                | \$22.32 MM               | \$29.35 MM              | Design 2020    | May 2021 to August 2022      | Security & Technology: Entry Security, Access Control. Cabling & WiFl Upgrades, Cameras, PA/ Bell/Clock, Security Alarm Infrastructure: Roof, Mechanical, RTU Install only (Excludes Units), Fire Alarm, Common Area Finish Upgrades CIE Renovation and Interior updates                                                                                       |
|    | 1        | MS - Perry                | \$30.28 MM               | \$38.55 MM              | Design 2020    | May 2021 to August 2022      | 20 year renovation                                                                                                                                                                                                                                                                                                                                             |
|    | 4        | ES - Tier 1               | \$14.12 MM               | \$18.95 MM              | Design 2020    | May 2021 to August 2021      | Good, LA Viliita, and Los Colinas - Security & Technology Blanton & Thompson - Infrastructure: Mechanical, RTU Install only (Excludes Units), Fire Alarm, Common Area Finish Upgrades Freeman, and Kriverchase: Some as above, plus Roof                                                                                                                       |
|    | 1        | ES - Marquee              | \$1.31 MM                | \$1.31 MM               | Design 2020    | August 2021 to December 2022 | 19 locations, includes McWhorter and Sheffield so that controls and appearance is cohesive across the district                                                                                                                                                                                                                                                 |
| 13 | <i>,</i> | HS - Ranch & Creek        | \$27.38 MM               | \$36.8 MM               | Design 2020    | May 2021 to August 2022      | Creekview and Ranchview: Security & Technology; Entity Security, Access Control, Cabling & WiFl Upgrades, Cameras, PA/ Bell/Clock, Security Alarm Infrastructure; Roof, Mechanical, RTU Install only (Excludes Units), Fire Alarm, Common Area Finish Upgrades Minor Associated Mechanical, Electrical, Plumbing, & Site Improvements CTE and Minor Renovation |
| 14 | 1        | 2021 HVAC Package         | \$8.58 MM                | \$8,58 MM               | Complete       | Summer 2021 & 2022           | HVAC units for: Blanton, Thompson, Freeman, Riverchase, Perry, Smith, Ranchview, and Creekview                                                                                                                                                                                                                                                                 |
|    |          |                           | \$103.99 MM              | \$133.53 MM             |                |                              |                                                                                                                                                                                                                                                                                                                                                                |
|    |          |                           |                          |                         |                |                              |                                                                                                                                                                                                                                                                                                                                                                |
| 17 | 1        | ES - Tier 2               | \$14.63 MM               | \$19.28 MM              | Design 2021    | May 2022 to Aug 2022         | Entry Security, Access Control, Cabling & WiFi Upgrades, Cameras, PA/ Bell/Clock, Security Alarm, with minor interior updates: Dav Kent, McKamy, Rainwater, Stark (HVAC), and Blair (HVAC & Roof)                                                                                                                                                              |
| 18 |          | MS - Package              | \$24.99 MM               | \$32.03 MM              | Design 2021    | May 2022 to Aug 2022         | Entry Security, Access Control, Cabling & WiFl Upgrades, Cameras, PA/ Bell/Clock, Security Alarm, with minor interior updates: Blalack, Bush (roof), Long (track), and Polk (HVAC)                                                                                                                                                                             |
| 19 |          | MS - Marquee              | \$.32 MM                 | \$.32 MM                | Design 2021    | May 2022 to Jan 2023         | 6 locations, includes Field and Perry so that controls and appearance is cohesive across the district                                                                                                                                                                                                                                                          |
| 20 | V        | 2022 HVAC Package         | \$3.38 MM                | \$3.38 MM               | Design 2021    | Summer 2022                  | HVAC units for; Stark, Blair, and Polk                                                                                                                                                                                                                                                                                                                         |
| 21 |          |                           | \$43.32 MM               | \$55.01 MM              |                |                              |                                                                                                                                                                                                                                                                                                                                                                |
| 23 | ~        | ES - Tier 3               | \$16.92 MM               | \$21.89 MM              | Design 2022    | May 2023 to Aug 2023         | Entry Security, Access Control, Cabling & WiFl Upgrades, Cameras, PA/ Bell/Clock, Security Alarm, with minor interior updates: Country Place, Furneaux, McCoy, and Rosemeade                                                                                                                                                                                   |
| 24 | V        | ES - Tier 4               | \$12.44 MM               | \$16.04 MM              | Design 2022    | May 2023 to Aug 2023         | Entry Security, Access Control, Cabling & WiFi Upgrades, Cameras, PA/ Bell/Clock, Security Alarm, with minor interior updates: Carrollton, Central, and Farmers Branch                                                                                                                                                                                         |
| 25 |          |                           | \$29.36 MM               | \$37.94 MM              |                |                              |                                                                                                                                                                                                                                                                                                                                                                |
|    |          |                           |                          |                         |                |                              |                                                                                                                                                                                                                                                                                                                                                                |
| 27 | ×        | Contingency               | \$.42 MM<br>\$272.82 MM  | \$2.11 MM<br>\$350.9 MM |                |                              |                                                                                                                                                                                                                                                                                                                                                                |