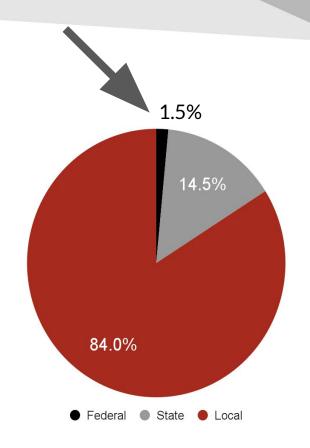

**2018** Bond

• 350.9 MM

Contracted

• 301.9 MM

86% of the bond is contracted

### 2018 BOND HIGHLIGHTS - Systems

- 40% = Sheffield, Perry, Field, and Stadium
- 42% = Systems, security, tech-infra, site, and exterior (roofs)
- 18% = CTE, Fine Arts,
  Auditoriums, Collaboration
  Spaces and Finishes BOND PLANNING
  COMMITTEE