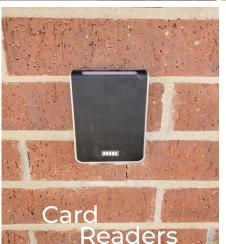

- - **Video Intercom**
  - **Card Readers**
  - **New Camera System**
  - **Classroom Door Locks**
  - **Intrusion Alarm**
- **Fire Sprinkler System Upgrades**
- **Bollards**

**BOND**UPDATES

- Cabling
- Public AnnouncementSystem
- Bells
- Clocks