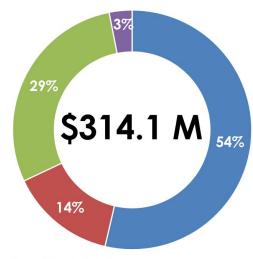

#### **ABOUT SCHOOL TAXES**

Public school taxes involve two figures, which divide the school district budget into two "buckets."

The first bucket is the Maintenance and Operations budget (M&O), which funds daily costs and recurring or consumable expenditures such as teacher and staff salaries, supplies, food and utilities. Approximately 82% of CFBISD's M&O budget goes to teacher and staff salaries.

The second bucket is the Interest and Sinking Fund (&S), also known as Debt Service, and that is used to repay debt for capital improvements approved by voters through bond elections. Proceeds from a bond issue can be used

TOTAL TAX RATE: \$1.1429 per \$100 of assessed property value

for the construction and renovation of facilities, the acquisition of land and the purchase of capital items such as equipment, technology and transportation. By law, I&S funds cannot be used to pay M&O expenses, which means that voter-approved bonds cannot be used to increase teacher salaries or pay rising coasts for utilities and services.