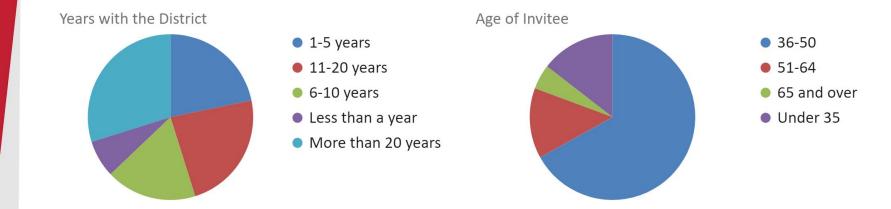

### **OVERVIEW OF COMMITTEE**

- Nearly 60 citizens were invited to join this committee.
- Committee Members were nominated to ensure a diverse cross-section of the CFBISD community.
- Parents & Non-Parents
- Campus & District Staff
- Community & Business
- Mix of Backgrounds & Geographic Representation

Including varying perspectives from the entire community is very important to the process.

Obtaining different perspectives from the entire community is very important to the process, and approximately 60 citizens from a variety of aeographic areas and backgrounds make up the CBPC. Members of the committee will study a district-wide facilities assessment, enrollment projections, financial data, results of a community-wide survey, and more in order to make the best recommendation.

#### Number of Members: 60 Citizens

Who:

Cross-Section Community

- Parents
- Senior Citizens
- Community Leaders
- Staff & Students