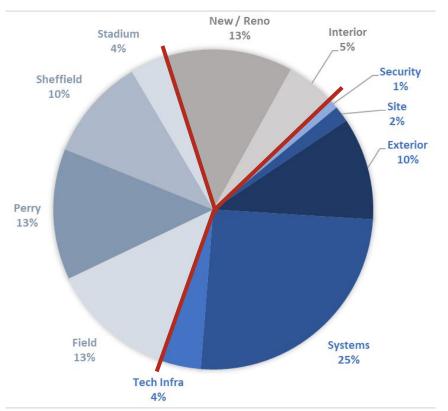

### 2018 BOND HIGHLIGHTS - Project Summary

|    |          | Project                   | Construction<br>Estimate | 2018 Bond<br>Budget     | Design Start   | Const. Start                 | Description                                                                                                                                                                                                                                                                                                                                                    |
|----|----------|---------------------------|--------------------------|-------------------------|----------------|------------------------------|----------------------------------------------------------------------------------------------------------------------------------------------------------------------------------------------------------------------------------------------------------------------------------------------------------------------------------------------------------------|
| 1  | ~        | ES - McWhorter*           | \$3.74 MM                | \$4.03 MM               | Complete       | May 2020 to August 2020      | Secutify & Technology: Entry Secutify, Access Control. Cabling & WFF Upgrades, Cameras, PA/ Bell/Clock, Security Alarm.<br>Infrastructure: Roof, Mechanical, RTU Install only (Excludes Units), Fire Alarm, Common Area Finish Upgrades<br>Minor Associated Mechanical, Electrical, Plymbing, & Sile Improvements                                              |
| 2  | 1        | EM - New Sheffield        | \$23.34 MM               | \$30.66 MM              | Design 2019    | October 2020 to October 2022 | $New \ Construction \ of \ Elementary \ school \ for \ 750 \ students \ serving \ grades \ K \ through \ 5th, \ located \ on \ the \ Sheffield \ Intermediate \ site$                                                                                                                                                                                          |
| 3  | 1        | MS - Vivian Field         | \$28.83 MM               | \$36.59 MM              | Complete       | May 2020 to August 2021      | 20 year renovation                                                                                                                                                                                                                                                                                                                                             |
| 4  | ×        | HS - Turner               | \$30.09 MM               | \$36.9 MM               | Complete       | May 2020 to August 2021      | Security & Technology: Entry Security, Access Control, Cabling & WiFi Upgrades, Cameras, PA/ Bell/Clock, Security Alarm Infrastructure: Roof, Mechanical, RTI Install only (Excludes Units), Fire Alarm, Common Area Finish Upgrades CIE Renovalition and Interior updates                                                                                     |
| 5  | 1        | 2020 HVAC Purchase        | \$3.62 MM                | \$3.62 MM               | Complete       | Summer 2020                  | HVAC units for: McWhorter, Sheffield, Field, and Turner                                                                                                                                                                                                                                                                                                        |
| 6  |          |                           | \$89.62 MM               | \$111.81 MM             |                |                              |                                                                                                                                                                                                                                                                                                                                                                |
| 7  |          |                           |                          |                         |                |                              |                                                                                                                                                                                                                                                                                                                                                                |
| 8  | V        | Standridge/Natatoriu<br>m | \$6.1 MM                 | \$10.5 MM               | Design 2020-21 | July 2021 to October 2022    | $Design \ includes: Security \ and \ Technology; \ bleachers, sound \ system, lighting, \ and \ locker \ room* \ Expand \ on \ structure$                                                                                                                                                                                                                      |
| 9  | 1        | HS - Smith                | \$22.32 MM               | \$29.35 MM              | Design 2020    | May 2021 to August 2022      | Security & Technology: Entry Security, Access Control. Cabling & WiFl Upgrades, Cameras, PA/ Bell/Clock, Security Alarm Infrastructure: Roof, Mechanical, RTU Install only (Excludes Units), Fire Alarm, Common Area Finish Upgrades CIE Renovation and Interior updates                                                                                       |
|    | 1        | MS - Perry                | \$30.28 MM               | \$38.55 MM              | Design 2020    | May 2021 to August 2022      | 20 year renovation                                                                                                                                                                                                                                                                                                                                             |
|    | 4        | ES - Tier 1               | \$14.12 MM               | \$18.95 MM              | Design 2020    | May 2021 to August 2021      | Good, LA Viliita, and Los Colinas - Security & Technology Blanton & Thompson - Infrastructure: Mechanical, RTU Install only (Excludes Units), Fire Alarm, Common Area Finish Upgrades Freeman, and Kriverchase: Some as above, plus Roof                                                                                                                       |
|    | 1        | ES - Marquee              | \$1.31 MM                | \$1.31 MM               | Design 2020    | August 2021 to December 2022 | 19 locations, includes McWhorter and Sheffield so that controls and appearance is cohesive across the district                                                                                                                                                                                                                                                 |
| 13 | <i>,</i> | HS - Ranch & Creek        | \$27.38 MM               | \$36.8 MM               | Design 2020    | May 2021 to August 2022      | Creekview and Ranchview: Security & Technology; Entity Security, Access Control, Cabling & WiFl Upgrades, Cameras, PA/ Bell/Clock, Security Alarm Infrastructure; Roof, Mechanical, RTU Install only (Excludes Units), Fire Alarm, Common Area Finish Upgrades Minor Associated Mechanical, Electrical, Plumbing, & Site Improvements CTE and Minor Renovation |
| 14 | 1        | 2021 HVAC Package         | \$8.58 MM                | \$8,58 MM               | Complete       | Summer 2021 & 2022           | HVAC units for: Blanton, Thompson, Freeman, Riverchase, Perry, Smith, Ranchview, and Creekview                                                                                                                                                                                                                                                                 |
|    |          |                           | \$103.99 MM              | \$133.53 MM             |                |                              |                                                                                                                                                                                                                                                                                                                                                                |
|    |          |                           |                          |                         |                |                              |                                                                                                                                                                                                                                                                                                                                                                |
| 17 | 1        | ES - Tier 2               | \$14.63 MM               | \$19.28 MM              | Design 2021    | May 2022 to Aug 2022         | Entry Security, Access Control, Cabling & WiFi Upgrades, Cameras, PA/ Bell/Clock, Security Alarm, with minor interior updates: Dav Kent, McKamy, Rainwater, Stark (HVAC), and Blair (HVAC & Roof)                                                                                                                                                              |
| 18 |          | MS - Package              | \$24.99 MM               | \$32.03 MM              | Design 2021    | May 2022 to Aug 2022         | Entry Security, Access Control, Cabling & WiFl Upgrades, Cameras, PA/ Bell/Clock, Security Alarm, with minor interior updates: Blalack, Bush (roof), Long (track), and Polk (HVAC)                                                                                                                                                                             |
| 19 |          | MS - Marquee              | \$.32 MM                 | \$.32 MM                | Design 2021    | May 2022 to Jan 2023         | 6 locations, includes Field and Perry so that controls and appearance is cohesive across the district                                                                                                                                                                                                                                                          |
| 20 | V        | 2022 HVAC Package         | \$3.38 MM                | \$3.38 MM               | Design 2021    | Summer 2022                  | HVAC units for; Stark, Blair, and Polk                                                                                                                                                                                                                                                                                                                         |
| 21 |          |                           | \$43.32 MM               | \$55.01 MM              |                |                              |                                                                                                                                                                                                                                                                                                                                                                |
| 23 | ~        | ES - Tier 3               | \$16.92 MM               | \$21.89 MM              | Design 2022    | May 2023 to Aug 2023         | Entry Security, Access Control, Cabling & WiFl Upgrades, Cameras, PA/ Bell/Clock, Security Alarm, with minor interior updates: Country Place, Furneaux, McCoy, and Rosemeade                                                                                                                                                                                   |
| 24 | V        | ES - Tier 4               | \$12.44 MM               | \$16.04 MM              | Design 2022    | May 2023 to Aug 2023         | Entry Security, Access Control, Cabling & WiFi Upgrades, Cameras, PA/ Bell/Clock, Security Alarm, with minor interior updates: Carrollton, Central, and Farmers Branch                                                                                                                                                                                         |
| 25 |          |                           | \$29.36 MM               | \$37.94 MM              |                |                              |                                                                                                                                                                                                                                                                                                                                                                |
|    |          |                           |                          |                         |                |                              |                                                                                                                                                                                                                                                                                                                                                                |
| 27 | ×        | Contingency               | \$.42 MM<br>\$272.82 MM  | \$2.11 MM<br>\$350.9 MM |                |                              |                                                                                                                                                                                                                                                                                                                                                                |

### 2018 BOND HIGHLIGHTS - Systems

- 40% = Sheffield, Perry, Field, and Stadium
- 42% = Systems, security, tech-infra, site, and exterior (roofs)
- 18% = CTE, Fine Arts,
  Auditoriums, Collaboration
  Spaces and Finishes BOND PLANNING
  COMMITTEE