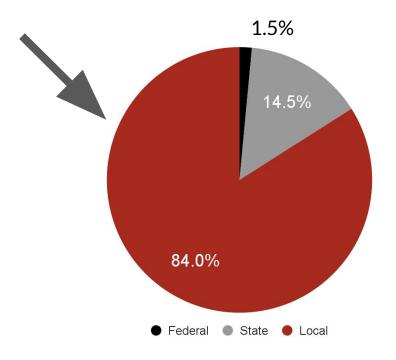

**2018** Bond

• 350.9 MM

Contracted

• 301.9 MM

86% of the bond is contracted

### 2018 BOND HIGHLIGHTS - Systems

- 40% = Sheffield, Perry, Field, and Stadium
- 42% = Systems, security, tech-infra, site, and exterior (roofs)
- 18% = CTE, Fine Arts,
  Auditoriums, Collaboration
  Spaces and Finishes BOND PLANNING
  COMMITTEE