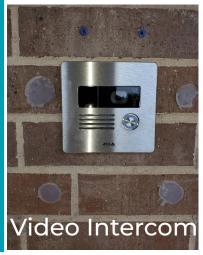

### Safety and Security

- Access Control
- Video Intercom
- New Camera System with Upgrade Interior & Exterior Devices
- Classroom Door Hardware
- Intrusion
- Fire Sprinkler System Upgrades