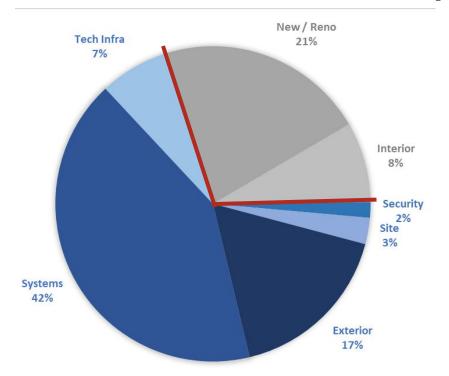

### 2018 BOND HIGHLIGHTS - Systems

- 71% = Mechanical, Roofing, Lighting, Plumbing, Tech-Infra
- 29% = CTE, Fine Arts,
   Auditoriums, Collaboration spaces, finishes

<sup>\*</sup> Based on construction estimate and excludes Field, Perry, Sheffield, and Stadium