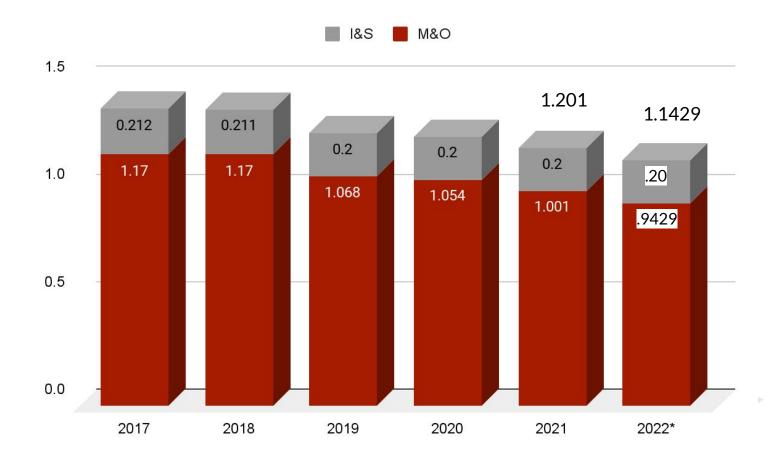

There will be no increase to the tax rate as a result of the passing of the 2018 bond. The current overall tax rate is \$1.37. The tax rate previously was \$1.38 for the 2017-2018 school year. The district has lowered the tax rate 10 of the last 13 years.