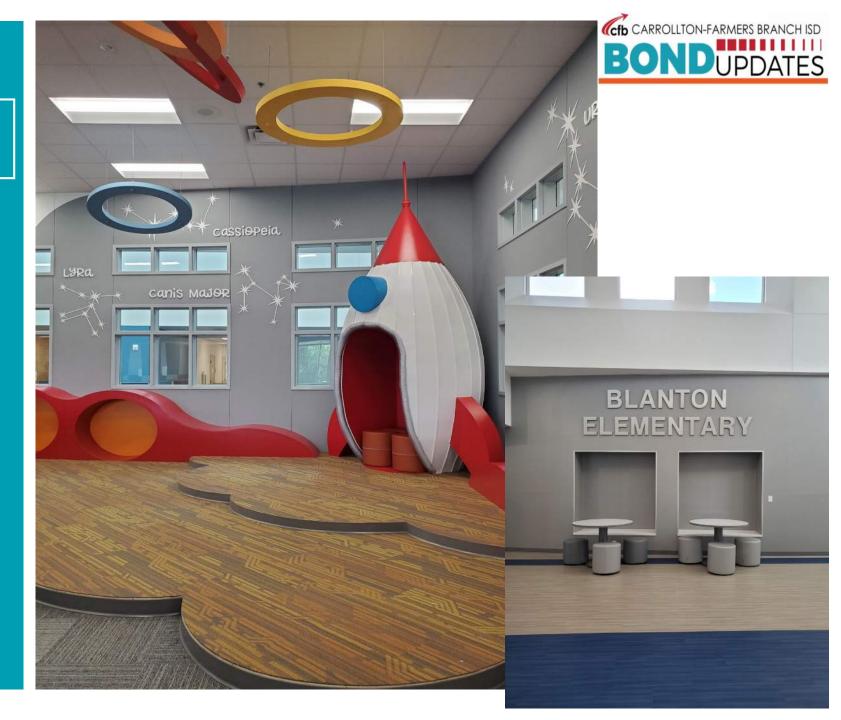

# **BLANTON ELEMENTARY SCHOOL**

- Collaboration Spaces
  - Collaboration Spaces
  - New Maker Space
- Exterior Upgrades
  - Roof Repairs
- Mechanical, Electrical, Plumbing, Systems Upgrades
  - New HVAC and Controls
  - New LED Lighting in Gym
  - New LED Lighting in Parking Lots
  - **O** Replaced Damaged Drinking Fountains

#### O New Marquees

- To be done over the oncoming months as part of this renovation package
- O Landscape Improvements
  - Replaced Playground Fall Protection New Site Furnishings
  - Restriped Parking Lot