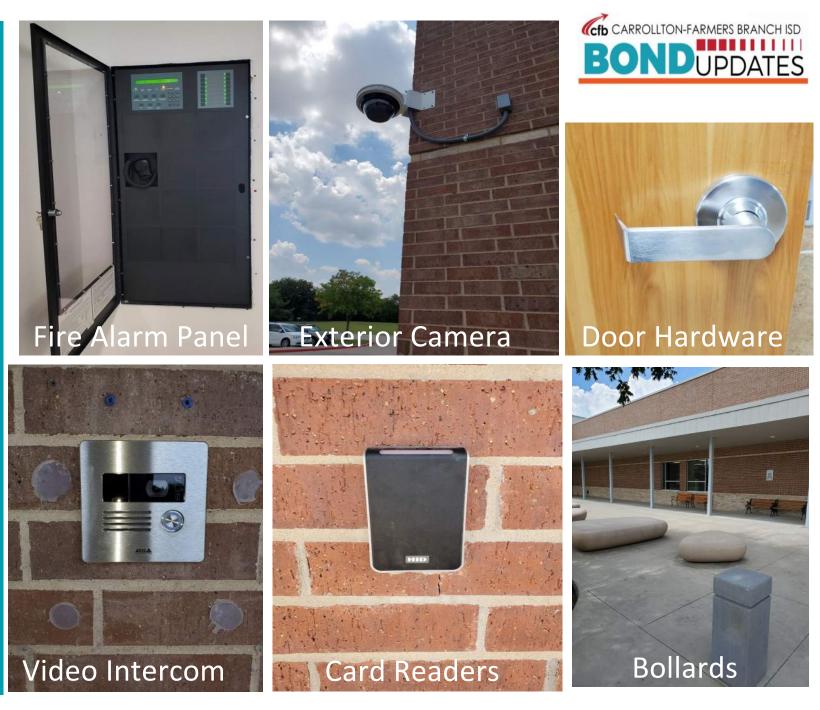

#### Access Control

- o Video Intercom
- o Card Readers
- New Camera System
- Classroom Door Locks
- o Intrusion Alarm
- Fire Sprinkler System Upgrades

o **Bollards** 