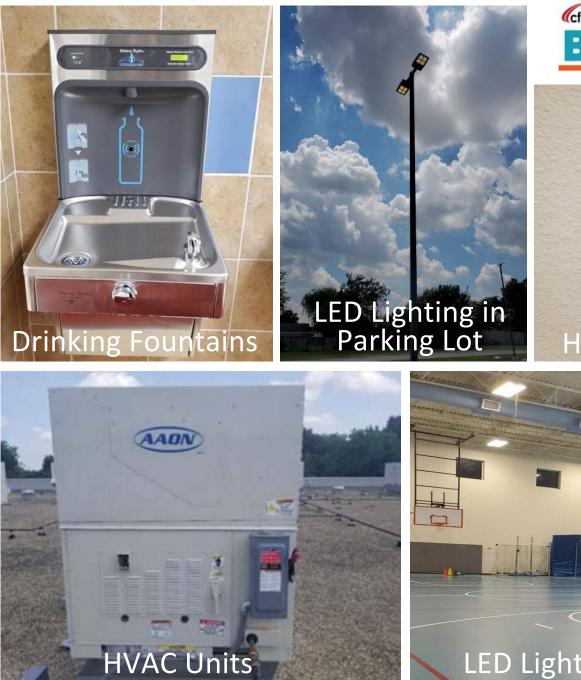

# **BLANTON ELEMENTARY SCHOOL**

- Collaboration Spaces
  - Collaboration Spaces
  - New Maker Space
- Exterior Upgrades
  - Roof Repairs
- Mechanical, Electrical, Plumbing, Systems Upgrades
  - New HVAC and Controls
  - New LED Lighting in Gym
  - New LED Lighting in Parking Lots
  - **O** Replaced Damaged Drinking Fountains

- Collaboration Spaces
  - Collaboration Spaces
  - O New Maker Space
- Exterior Upgrades
  - Roof Repairs
- Mechanical, Electrical, Plumbing, Systems Upgrades
  - New HVAC and Controls
  - New LED Lighting in Gym
  - O New LED Lighting in Parking Lots
  - **O** Replaced Damaged Drinking Fountains

- Collaboration Spaces
  - Collaboration Spaces
  - New Maker Space
- Exterior Upgrades
  - O Roof Repairs
- Mechanical, Electrical, Plumbing, Systems Upgrades
  - New HVAC and Controls
  - New LED Lighting in Gym
  - **O** New LED Lighting in Parking Lots
  - Replaced Damaged Drinking Fountains
- New Marquees
  - To be done over the oncoming months as part of this renovation package
- **O** Landscape Improvements
  - Replaced Playground Fall Protection New Site Furnishings
  - Restriped Parking Lot

- Collaboration Spaces
  - Collaboration Spaces
  - New Maker Space
- Exterior Upgrades
  - New Roof/Roof Repairs
  - Painted Canopy Columns & Doors
- Mechanical, Electrical, Plumbing, Systems Upgrades
  - New HVAC and Controls
  - New LED Lighting in Gym
  - New LED Lighting in Parking Lots
  - **O** Replaced Damaged Drinking Fountains