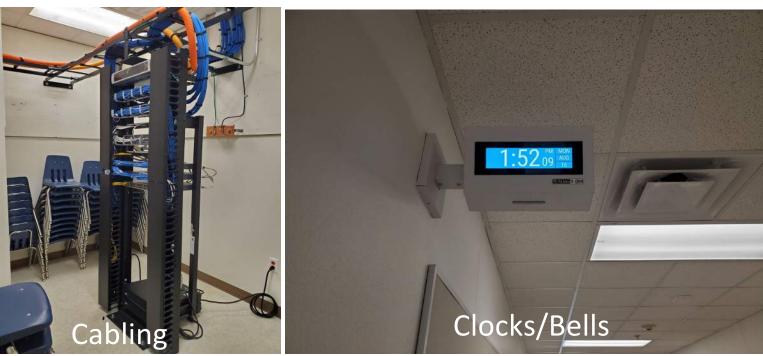

# Technology

- Cabling
- Public Announcement System
- o Bells
- o Clocks

Blanton ES Assessment

Site : 90 Exterior: 91 Interior: 88 MEP: 91 Technology: 85

Score: 89