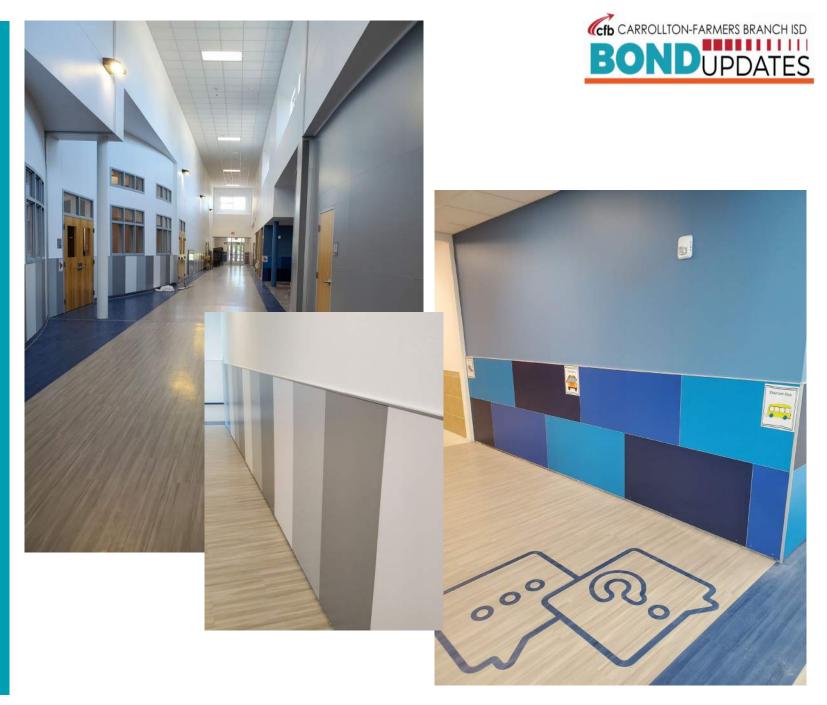

### **Exterior**

| uilding Element                                   |                                | Type/Material          | Prior Condition | Current Condition | Description                                                 | Prior Comments                 | 2021 Reno Commen                 |
|---------------------------------------------------|--------------------------------|------------------------|-----------------|-------------------|-------------------------------------------------------------|--------------------------------|----------------------------------|
| erior Finishes                                    |                                |                        |                 |                   |                                                             |                                |                                  |
| Interior Ceiling Finishes                         |                                |                        |                 |                   |                                                             |                                |                                  |
|                                                   |                                |                        | Good            | Good              | Amost new in appearance, no signs of sagging, damage,       |                                |                                  |
| Acoustical Ceilings - 2x2 Tiles                   | Scrubbable Finish              | Yes                    |                 |                   | leaks, or stains.                                           | Scrubbable in kitchen          |                                  |
| Acoustical Ceilings - 2x4 Tiles                   | Scrubbable Finish              | N/A                    | N/A             | N/A               |                                                             |                                |                                  |
| Plaster Ceilings                                  |                                |                        | N/A             | N/A               |                                                             |                                |                                  |
|                                                   |                                |                        | Good            | Good              | Amost new in appearance, no signs of sagging, damage,       |                                |                                  |
| Painted Gypsum Ceiling                            |                                |                        | Good            | Good              | leaks, or stains.                                           |                                |                                  |
| Metal Ceilings                                    |                                |                        | N/A             | N/A               |                                                             |                                |                                  |
|                                                   |                                |                        | Good            | Good              | Amost new in appearance, no signs of sagging, damage,       |                                |                                  |
| Exposed / Painted Ceilings                        |                                |                        | Good            | 6000              | leaks, or stains.                                           | Gym                            |                                  |
|                                                   |                                |                        | Good            | Good              | Amost new in appearance, no signs of sagging, damage,       |                                |                                  |
| Soffit / Bulkhead Walls                           |                                |                        |                 |                   | leaks, or stains.                                           |                                |                                  |
| Special/Misc.                                     |                                |                        | N/A             | N/A               |                                                             |                                |                                  |
| Interior Floor Finishes (Prior Condition divided  | d into two areas to capture sp | baces of replacement)  |                 |                   |                                                             |                                |                                  |
|                                                   |                                |                        | Good            | Good              | Amost new in appearance, no signs of damage or stains,      |                                |                                  |
| Resiliant Flooring - VCT (Classroom Hall          | ways, Bathrooms)               |                        | 0000            | 0000              | properly sealed and finished.                               |                                |                                  |
|                                                   |                                |                        | Fair            | Good              | Minor signs of aging with minimal apparent stains or        |                                | Replaced VCT in main hallway     |
| Resliant Flooring - VCT (Cafeteria, Main          | Hallway, Admin Suite)          |                        | Fair            | 0000              | damage, may need to be resealed.                            |                                | cafeteria and Admin Suite        |
|                                                   |                                |                        | Good            | Good              | Almost new in appearance, no signs of damage or stains,     | Kitchen - Textured quarry with |                                  |
| Quarry Tile                                       |                                |                        | 000u            | 0000              | properly sealed and finished.                               | wall base                      |                                  |
|                                                   |                                |                        | Good            | Good              | Almost new in appearance, no signs of damage or stains,     |                                |                                  |
| Ceramic Tile                                      |                                |                        |                 |                   | properly sealed and finished.                               |                                |                                  |
| Terrazzo                                          |                                |                        | N/A             | N/A               |                                                             |                                |                                  |
|                                                   |                                |                        | Good            | Good              | Almost new in appearance, no signs of damage or stains,     |                                |                                  |
| Poured Resinous Epoxy                             |                                |                        |                 |                   | properly sealed and finished.                               |                                |                                  |
| Finish Concrete - (sealed)                        |                                |                        | N/A             | N/A               |                                                             |                                |                                  |
|                                                   |                                |                        | Good            | Good              | Amost new in appearance, no signs of damage or stains,      |                                |                                  |
| Classroom Carpet                                  |                                |                        | 0000            | 0000              | properly sealed and finished.                               |                                |                                  |
|                                                   |                                |                        | Fair            | Good              | Minor signs of aging with minimal apparent stains or        |                                | Replaced carpet tiles in library |
| Library Carpet and Admin Suite Carpet             |                                |                        |                 |                   | damage, may need to be resealed.                            |                                | makerspace, and admin suite      |
| Natural Stone                                     |                                |                        | N/A             | N/A               |                                                             |                                |                                  |
| Wood                                              |                                |                        | N/A             | N/A               |                                                             |                                |                                  |
|                                                   |                                |                        | N/A             | N/A               |                                                             | Fabric acoustic wall panels in |                                  |
| Special/Misc.                                     |                                |                        |                 |                   |                                                             | cafeteria and tectum in gym    |                                  |
| Interior Wall Finishes (Prior Condition divided i | into two areas to capture spa  | aces of replacement)   |                 |                   |                                                             |                                |                                  |
|                                                   |                                |                        | Good            | Good              | Amost new in appearance, no signs of damage, stains or      |                                |                                  |
| Painted Gypsum Board - Full Height                |                                |                        |                 | 0000              | cracking.                                                   |                                |                                  |
|                                                   |                                |                        | Good            | Good              | Amost new in appearance, no signs of damage, stains or      |                                |                                  |
| Painted CMU - Full Height                         |                                |                        |                 |                   | cracking.                                                   |                                |                                  |
|                                                   |                                |                        |                 |                   |                                                             |                                |                                  |
|                                                   |                                |                        | Fair            | Good              | Minor signs of aging with minimal apparent stains, cracking |                                | Replaced tile wainscot in main   |
| Painted Gypsum Board + Tile Wainscot              |                                |                        |                 |                   | or damage, may need minor touch up on finishes.             |                                | corridor                         |
|                                                   |                                |                        | Good            | Good              | Almost new in appearance, no signs of damage, stains or     |                                |                                  |
| Full Height Tile                                  |                                |                        |                 |                   | cracking.                                                   |                                |                                  |
|                                                   |                                |                        | N/A             | Good              |                                                             |                                | New plam wall panels in main     |
| PLAM                                              |                                |                        |                 |                   |                                                             |                                | corridor                         |
| FRP                                               |                                |                        | N/A             | N/A               |                                                             |                                |                                  |
| Wood Panels                                       |                                |                        | N/A             | N/A               |                                                             | l                              | L                                |
| Interior Wall Base & Trim (Prior Condition divid  | ied into two areas to capture  | spaces of replacement) |                 |                   |                                                             |                                |                                  |
|                                                   |                                |                        | Good            | Good              | Almost new in appearance, no signs of damage and            | 1                              |                                  |
| Rubber Base - Classrooms and Hallways             | ŝ                              |                        |                 |                   | properly installed.                                         |                                | <b>D</b>                         |
|                                                   |                                |                        | Fair            | Good              | Minor signs of aging with minimal damage and properly       |                                | Replaced rubber base with ne     |
| Rubber Base - Main Hallway, Library, Ad           | Imin                           |                        |                 |                   | installed.                                                  |                                | carpet and LVT installations at  |
| Quarry Tile                                       |                                |                        | N/A             | N/A               |                                                             |                                |                                  |
|                                                   |                                |                        | Good            | Good              | Almost new in appearance, no signs of damage and            | 1                              |                                  |
| Ceramic Tile                                      |                                |                        |                 |                   | properly installed.                                         |                                |                                  |
| _                                                 |                                |                        | N/A             | N/A               | 1                                                           |                                |                                  |
| Terrazzo                                          |                                |                        |                 |                   |                                                             |                                |                                  |
| Terrazzo<br>Poured Resinous Epoxy<br>Wood Base    |                                |                        | N/A<br>N/A      | N/A<br>N/A        |                                                             |                                |                                  |