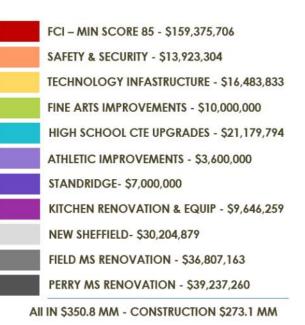

#### ALL CFBISD SCHOOLS \$189.7m

Bring all CFBISD facilities to a minimum assessment score of 85\* Mechanical, electrical and plumbing (MEP) Collaboration Roofs, Exteriors and Finishes etc.

- FCI Improvements
  - Finish Upgrades
  - New Resilient Flooring in Dining and Main Corridor
  - New Carpet in Select Areas
  - Plastic Laminate Wainscot
  - New Paint and Wayfinding Graphics

#### ALL CFBISD SCHOOLS \$189.7m

Bring all CFBISD facilities to a minimum assessment score of 85\* Mechanical, electrical and plumbing (MEP) Collaboration Roofs, Exteriors and Finishes etc.