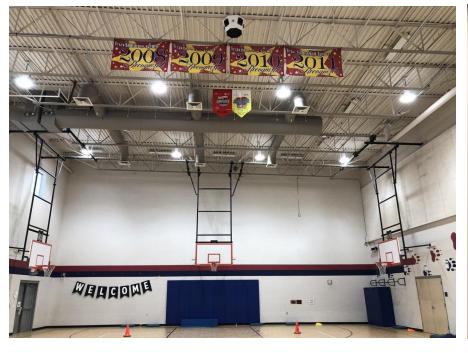

#### **Technology**

- Secure and climate-controlled server space at each campus
- Cabling
- Wireless upgrades
- Phone system upgrades

- Steve Jobs

MCWHORTER ELEMENTARY SCHOOL

cfbbond.com

- **Collaboration Rooms** 
  - **Library Collaboration Booths**
  - **Maker Space**
- **Exterior Upgrades** 
  - **New Roof**
  - **Painted Canopy Columns & Doors**
- Mechanical, electrical, plumbing, systems upgrades
  - **New HVAC and Controls**
  - **New LED Lighting in Gym**
  - **New Hot Water Heaters**
  - **Replaced Damaged Drinking Fountains**
- **New Marquee** 0
  - To be done in future district wide replacement package
- **Landscape Improvements** 0
  - **Playground Fall Protection** Replacement
  - **Site Furnishings**
  - **Restriped parking Lot**