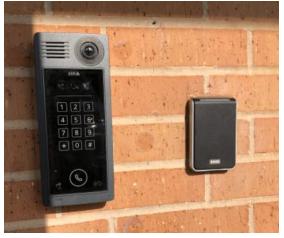

#### Safety and Security

- Access control and cameras at selected exterior doors
- Bollards and hardened shell at main entry
- Fire sprinkler system upgrades

PROMISES MADE PROMISES

- Access control and Cameras at Selected exterior doors
  - Access Control
  - Video Intercom
  - New Camera System
  - Classroom Door Locks
  - o Burglar Alarm
- Bollards and Hardened Shell at Main Entry
  - Secured Vestibule
- Fire Sprinkler System Upgrades