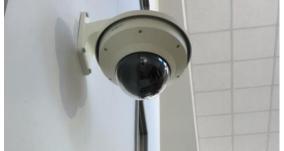

#### Safety and Security

- Access control and cameras at selected exterior doors
- Bollards and hardened shell at main entry
- Fire sprinkler system upgrades

PROMISES MADE PROMISES

- Access control and Cameras at Selected exterior doors
  - Access Control
  - Video Intercom
  - New Camera System
  - Classroom Door Locks
  - o Burglar Alarm
- Bollards and Hardened Shell at Main Entry
  - Secured Vestibule
- Fire Sprinkler System Upgrades