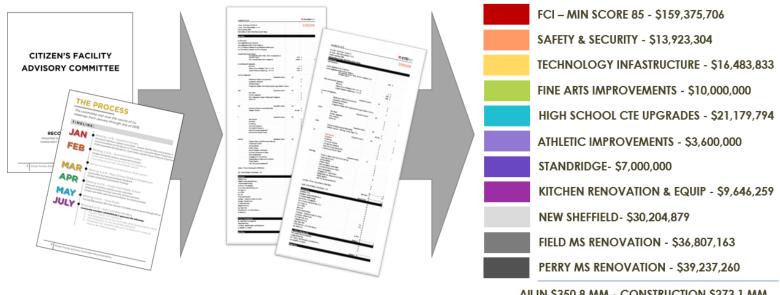

ameras at Selected exterior doors
  - Access Control
  - Video Intercom
  - New Camera System
  - Classroom Door Locks
  - o Burglar Alarm
- Bollards and Hardened Shell at Main Entry
  - Secured Vestibule
- Fire Sprinkler System Upgrades

















## Technology

- Secure and climate controlled ServerSpace at each campus
- Cabling
  - o Bell / Clock & PA
- Wireless Upgrades
- **Phone System Upgrades**















- **FCI Improvements** 
  - **Finish Upgrades**
  - **New Resilient Flooring in Dining** and Main Corridor
  - **New Carpet in Select Areas**
  - **Plastic Laminate Wainscot**
  - **New Paint and Wayfinding Graphics**









### Assessment

Site: 84

Exterior: 75

Interior: 91

MEP: 85

Technology: 60

Score: 79

# PROMISES MADE **PROMISES**

#### CFAC RECOMMENDATIONS



All IN \$350.8 MM - CONSTRUCTION \$273.1 MM

## PROMISES MADE

ALL CFBISD SCHOOLS \$189.7m



Bring all CFBISD facilities to a minimum assessment score of 85\*

Mechanical, electrical and plumbing (MEP) Collaboration

Roofs, Exteriors and Finishes etc.



| n-Site Utilities & Drainage                       |                      |      |       |                                                                                                                             |