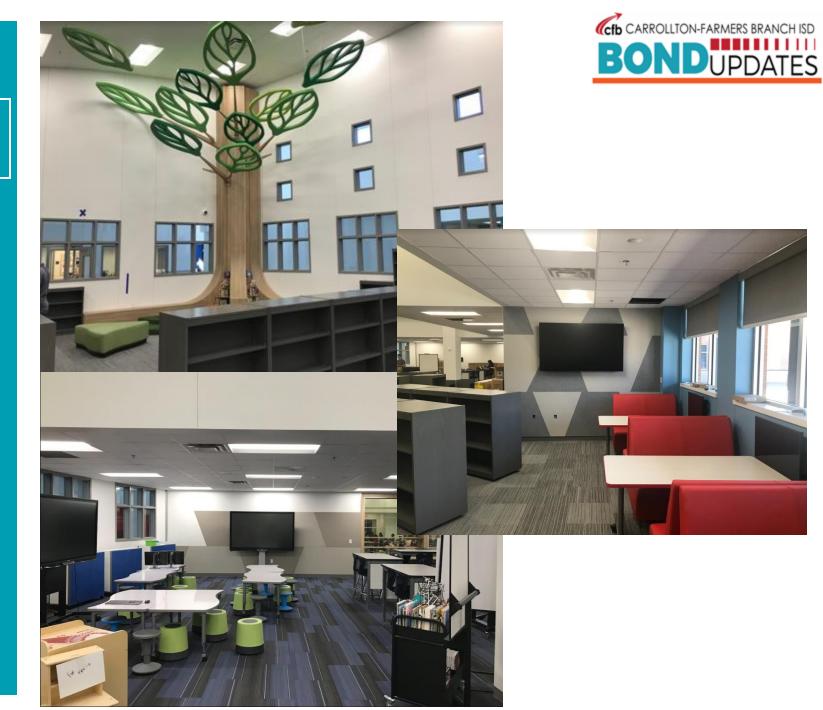

#### **Technology**

- Secure and climate-controlled server space at each campus
- Cabling
- Wireless upgrades
- Phone system upgrades

- Steve Jobs

MCWHORTER ELEMENTARY SCHOOL

cfbbond.com

- **Collaboration Rooms** 
  - **Library Collaboration Booths**
  - **Maker Space**
- **Exterior Upgrades** 
  - **New Roof**
  - **Painted Canopy Columns & Doors**
- Mechanical, electrical, plumbing, systems upgrades
  - **New HVAC and Controls**
  - **New LED Lighting in Gym**
  - **New Hot Water Heaters**
  - **Replaced Damaged Drinking Fountains**
- **New Marquee** 0
  - To be done in future district wide replacement package
- **Landscape Improvements** 0
  - **Playground Fall Protection** Replacement
  - **Site Furnishings**
  - **Restriped parking Lot**

## Technology

- Secure and climate controlled ServerSpace at each campus
- Cabling
  - o Bell / Clock & PA
- Wireless Upgrades
- **Phone System Upgrades**

- **FCI Improvements** 
  - **Finish Upgrades**
  - **New Resilient Flooring in Dining** and Main Corridor
  - **New Carpet in Select Areas**
  - **Plastic Laminate Wainscot**
  - **New Paint and Wayfinding Graphics**