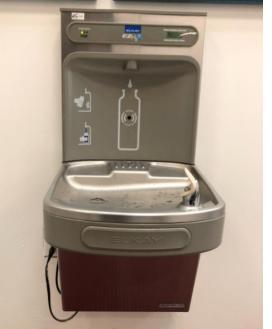

#### **Technology**

- Secure and climate-controlled server space at each campus
- Cabling
- Wireless upgrades
- Phone system upgrades

- Steve Jobs

MCWHORTER ELEMENTARY SCHOOL

cfbbond.com

- **Collaboration Rooms** 
  - **Library Collaboration Booths**
  - **Maker Space**
- **Exterior Upgrades** 
  - **New Roof**
  - **Painted Canopy Columns & Doors**
- Mechanical, electrical, plumbing, systems upgrades
  - **New HVAC and Controls**
  - **New LED Lighting in Gym**
  - **New Hot Water Heaters**
  - **Replaced Damaged Drinking Fountains**
- **New Marquee** 0
  - To be done in future district wide replacement package
- **Landscape Improvements** 0
  - **Playground Fall Protection** Replacement
  - **Site Furnishings**
  - **Restriped parking Lot**